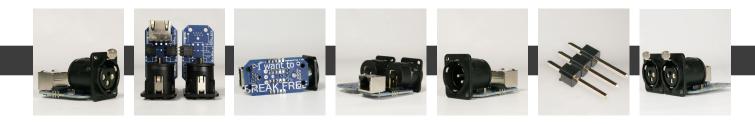

We designed Break Free for easy mounting to D-type XLR holes.

Break Free is compatible with the product range of The Telos Alliance, Sonifex and many more brands that use the StudioHub+ pinout.

## **ENDLESS POSSIBILITIES**

Break Free Stereo PCB's have adjustable pitch spacing, thanks to the board to board connector. This makes it possible to assemble Break Free's on panels of different pitches.

Break Free can be paired to create stereo in or outputs.