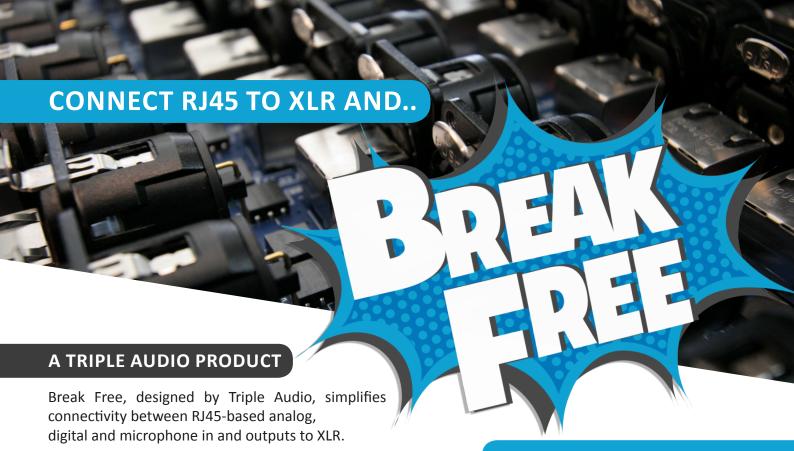

We designed Break Free for easy mounting to D-type XLR holes.

Break Free is compatible with the product range of The Telos Alliance, Sonifex and many more brands that use the StudioHub+ pinout.